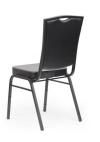

## **Banquet**

Strong and comfortable the Banquet is a versatile and popular seating solution. Adaptable for dining or general seating it is a dependable choice for clubs, restaurants, education environments, function centers and more.

## **FEATURES**

- Strong, fully welded frame with stacking guides.
- High density seat foam suitable for intensive use – ideal for both commercial dinning and conference use.
- Modern, high back style with integrated carry handle.
- Available in Silver frame/Black fabric or Black frame with Black PU or fabric.
- Space saver stack up to 10 chairs high.
- Self-levelling feet for full stability.

Banquet Silver Fram Black Fabric

Banquet Black Fram Black PU

Banquet Black Fram Black PU

Banquet Trolley

## Banquet

Seat H: 490mm Seat W: 410mm Seat D: 410mm Overall H: 950mm