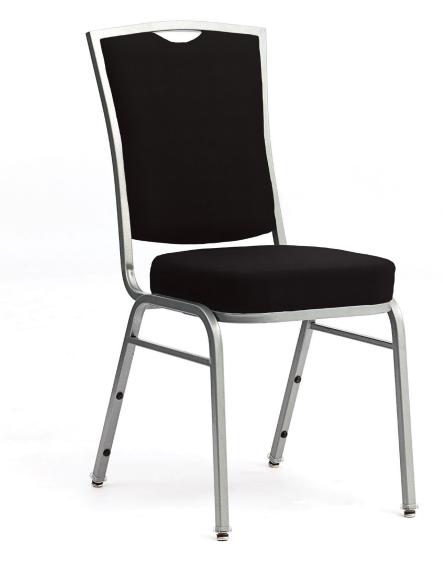

## **Banquet**

Strong and comfortable the Banquet is a versatile and popular seating solution. Adaptable for dining or general seating it is a dependable choice for clubs, restaurants, education environments, function centers and more.

## **FEATURES**

- Strong, fully welded frame with stacking guides.
- High density seat foam suitable for intensive use – ideal for both commercial dinning and conference use.
- Modern, high back style with integrated carry handle.
- Available in Silver frame/Black fabric or Black frame with Black PU or fabric.
- Space saver stack up to 10 chairs high.
- Self-levelling feet for full stability.

## Banquet

Seat H: 490mm Seat W: 410mm Seat D: 410mm Overall H: 950mm